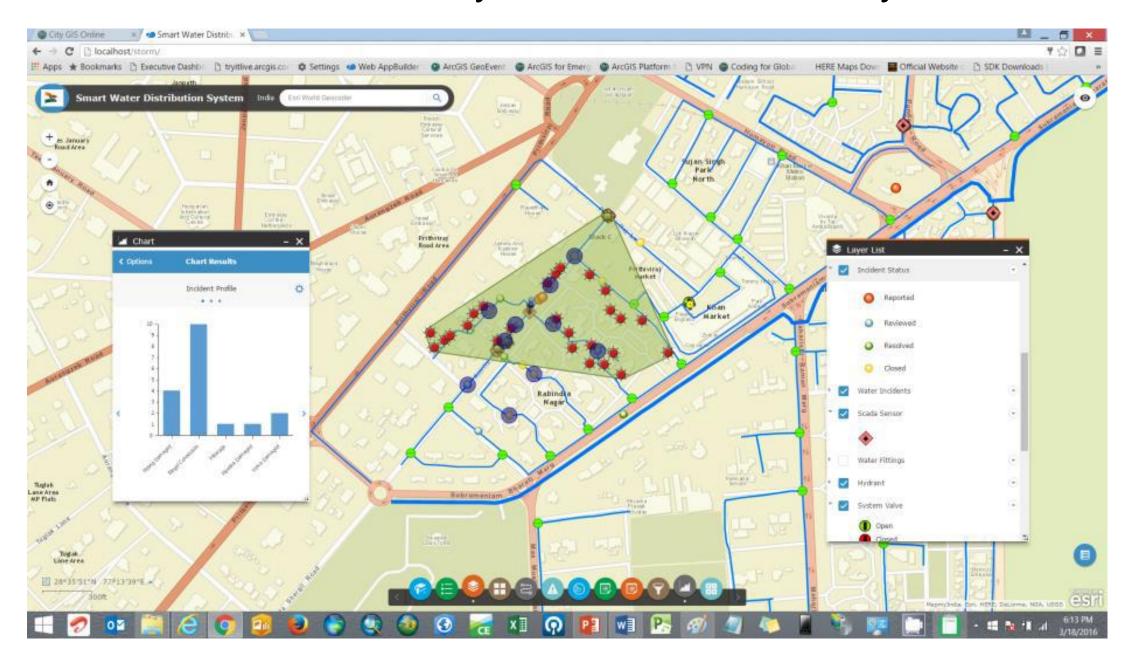

#### Smart Water Distribution System – Incident Analysis

Smart Water Distribution System – Dashboard for monitoring NRW

Redevelopment Planning