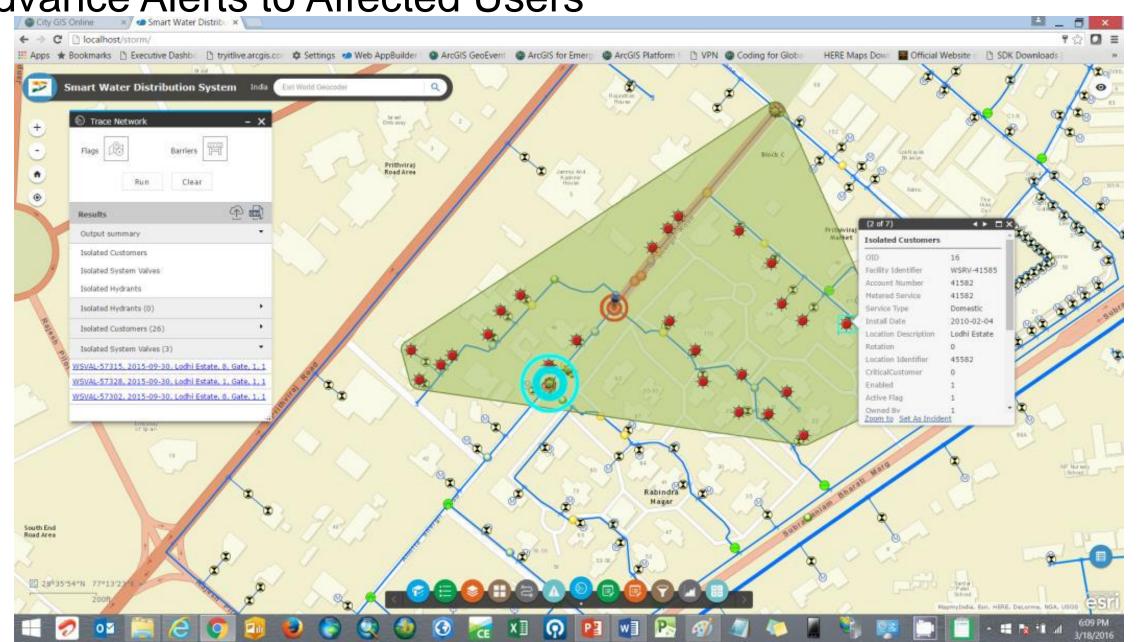

# Smart Water Distribution System – Closest Field Engineer / Leak Logging

Smart Water Distribution System – Planned Outage Management / Advance Alerts to Affected Users