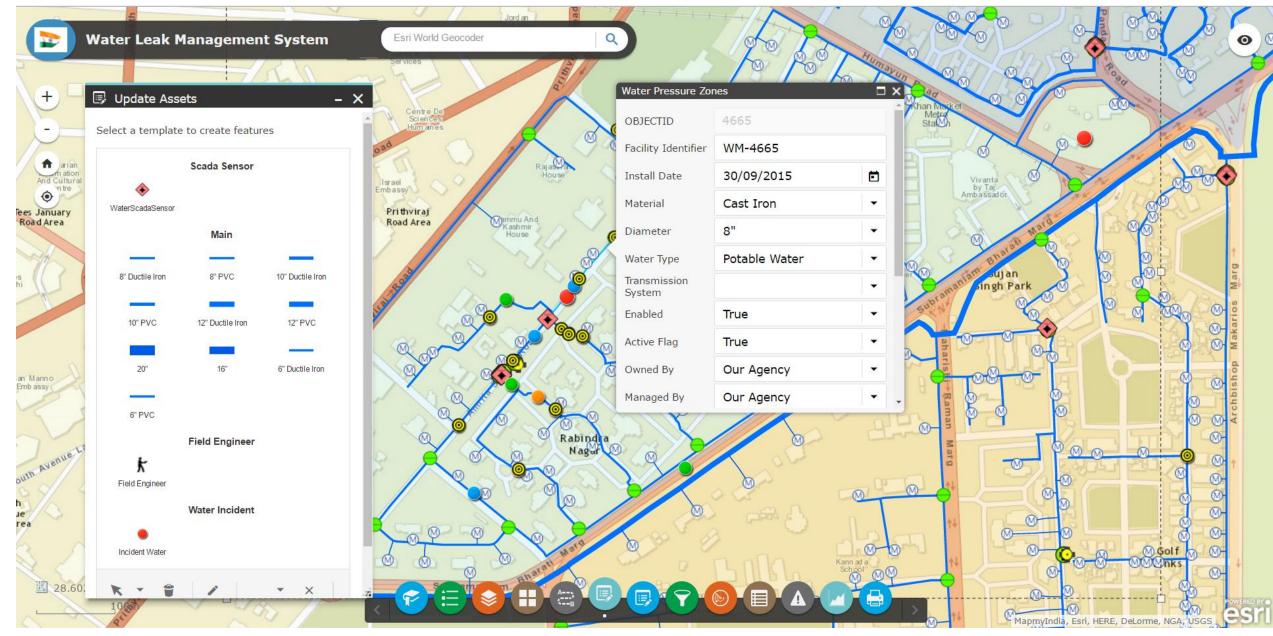

## Smart Water Distribution System – Asset Management

### Smart Water Distribution System – Asset Management