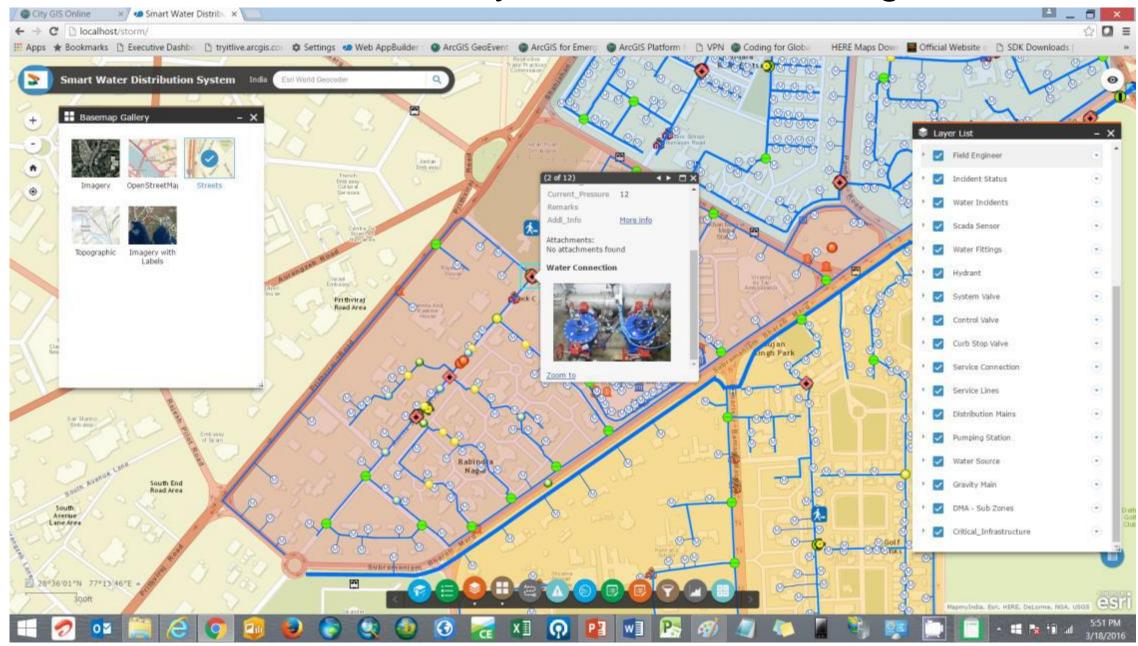

## Smart Water Distribution System – DMAs

## Smart Water Distribution System – Asset Management

### Smart Water Distribution System – Asset Management