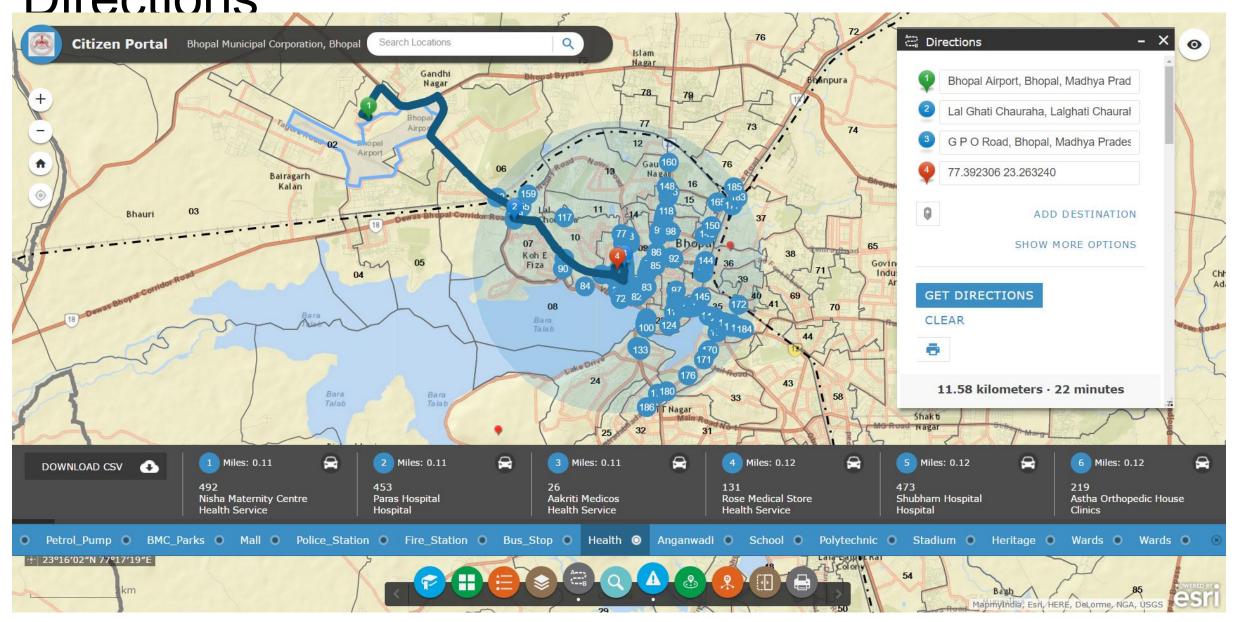

### Citizen Portal – Key Facilities Near to me

Citizen Portal - Driving Directions Hi Tech **Citizen Portal** Bhopal Municipal Corporation, Bhopal Search Locations ☼ Directions 01 Pipalner Gandhi Bhopal Airport, Bhopal, Madhya Prade Nagar Lal Ghati Chauraha, Lalghati Chaurah; ADD DESTINATION Dronachal Bhopal Airport SHOW MORE OPTIONS Driving Directions Raja Bhoj **GET DIRECTIONS** International 1. Start at Bhopal Airport, Bhopal, Madhya Pradesh, India Airport Area 1 2. Go northwest CLEAR Laukhori 3. Turn right Singarcholi 4. Turn right on Gandhi Nagar Bypass Road (NH-12) Panchvati 6. At roundabout, take the first exit to proceed on NH-12 (Indore Road) 0.73 km - 1 minute 7.44 kilometers · 14 minutes 7. Turn right on Ahmedabad Palace Road and immediately turn right 0.69 km - 1 minut 8. At fork keep right ZOOM TO FULL ROUTE Near Hab 9. Bear left on Indore Road (NH-12) Colony Railway 2 10. Finish at Lal Ghati Chauraha, Lalghati Chauraha, Bhopal, Madhya Pradesh, on the right Colony 1. Start at Bhopal Airport, Bhopal, Madhya ochipura Pradesh, India Main Noor Palace Sabah 2. Go northwest 0.16 km Borband 3. Turn right Khanu 0.72 km · 2 minutes Nagar 23°18′39″N 77°25′15″E

💿 Bhopal Airport, Bhopal, Madhya Pradesh, India — Lal Ghati Chauraha, Lalghati Chauraha, Bhopal, Madhya Prade...

Citizen Portal – Facility Search with Directions

Citizen Portal – Facility Search with Directions & Weather