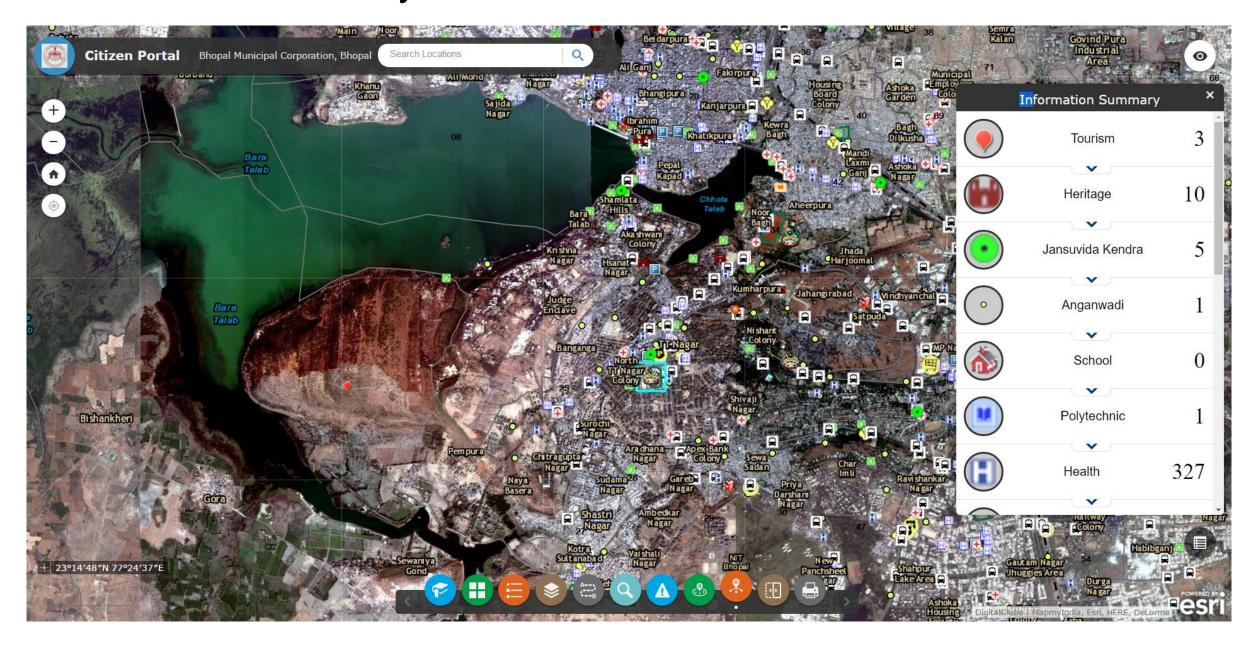

## **Bhopal Smart City – GIS Gateway**



## **Citizen Portal**



## Citizen Portal - Location Search



Citizen Portal - Location Search



## Citizen Portal – Key Facilities Near to me



#### Citizen Portal – Key Facilities Near to me



### Citizen Portal – Key Facilities Near to me



Citizen Portal - Driving Directions Hi Tech **Citizen Portal** Bhopal Municipal Corporation, Bhopal Search Locations ☼ Directions 01 Pipalner Gandhi Bhopal Airport, Bhopal, Madhya Prade Nagar Lal Ghati Chauraha, Lalghati Chaurah; ADD DESTINATION Dronachal Bhopal Airport SHOW MORE OPTIONS Driving Directions Raja Bhoj **GET DIRECTIONS** International 1. Start at Bhopal Airport, Bhopal, Madhya Pradesh, India Airport Area 1 2. Go northwest CLEAR Laukhori 3. Turn right Singarcholi 4. Turn right on Gandhi Nagar Bypass Road (NH-12) Panchvati 6. At roundabout, take the first exit to proceed on NH-12 (Indore Road) 0.73 km - 1 minute 7.44 kilometers · 14 minutes 7. Turn right on Ahmedabad Palace Ro