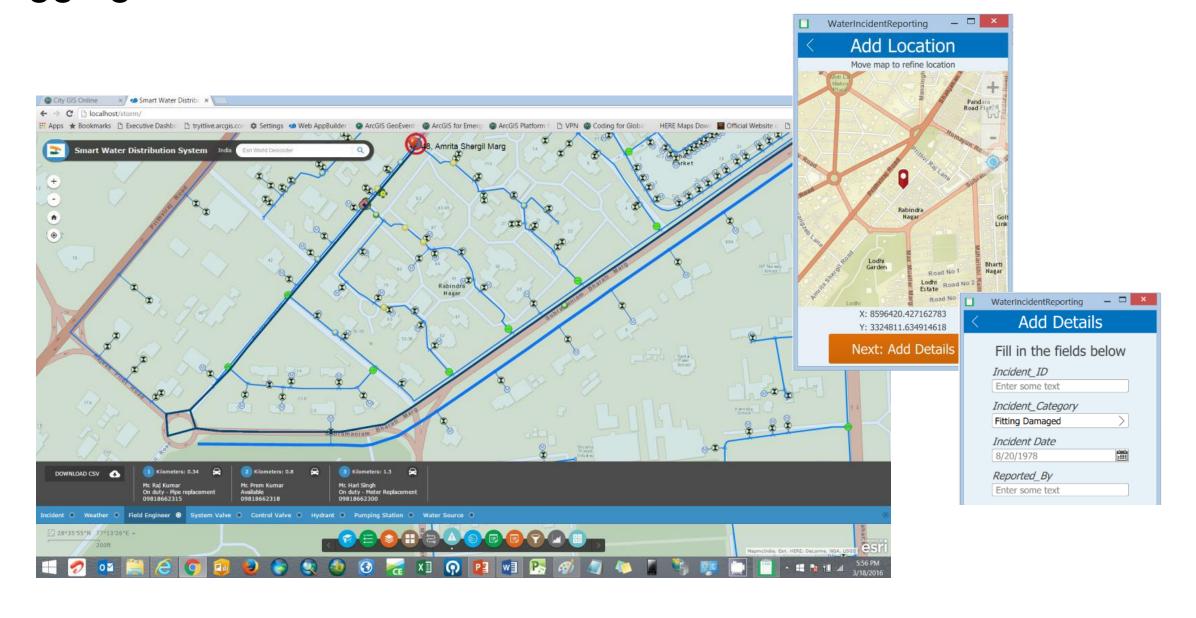

# Smart Water Distribution System – Closest Field Engineer / Leak Logging

Smart Water Distribution System – Planned Outage Management / Advance Alerts to Affected Users