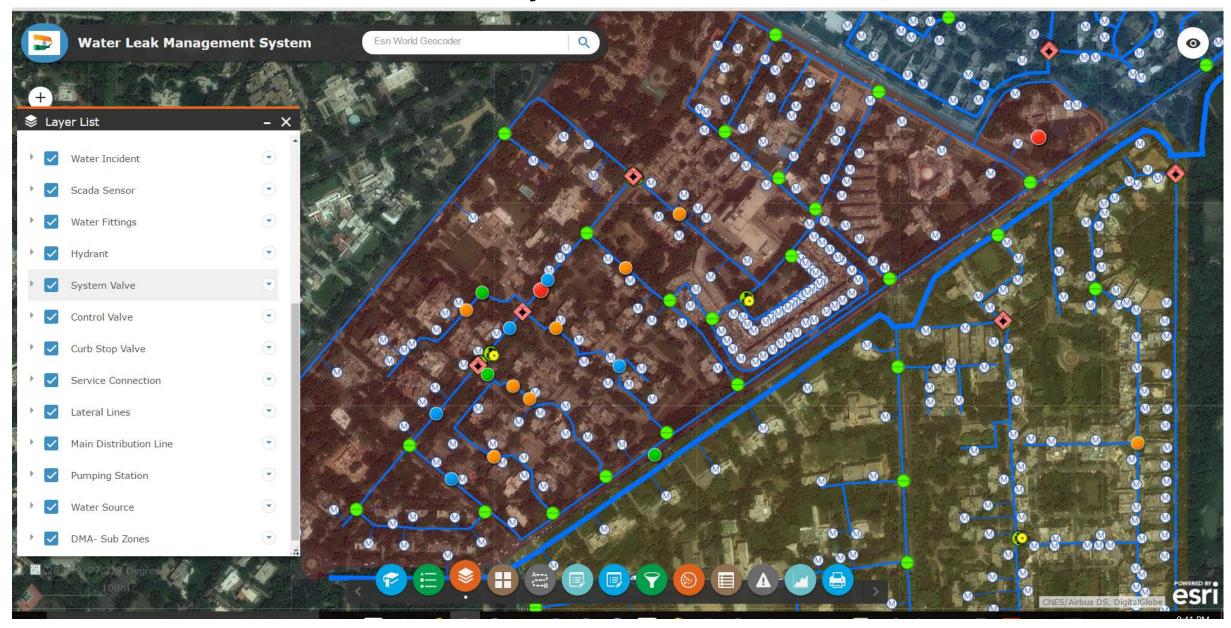

## Smart Water Distribution System – DMAs

## Smart Water Distribution System – Asset Management