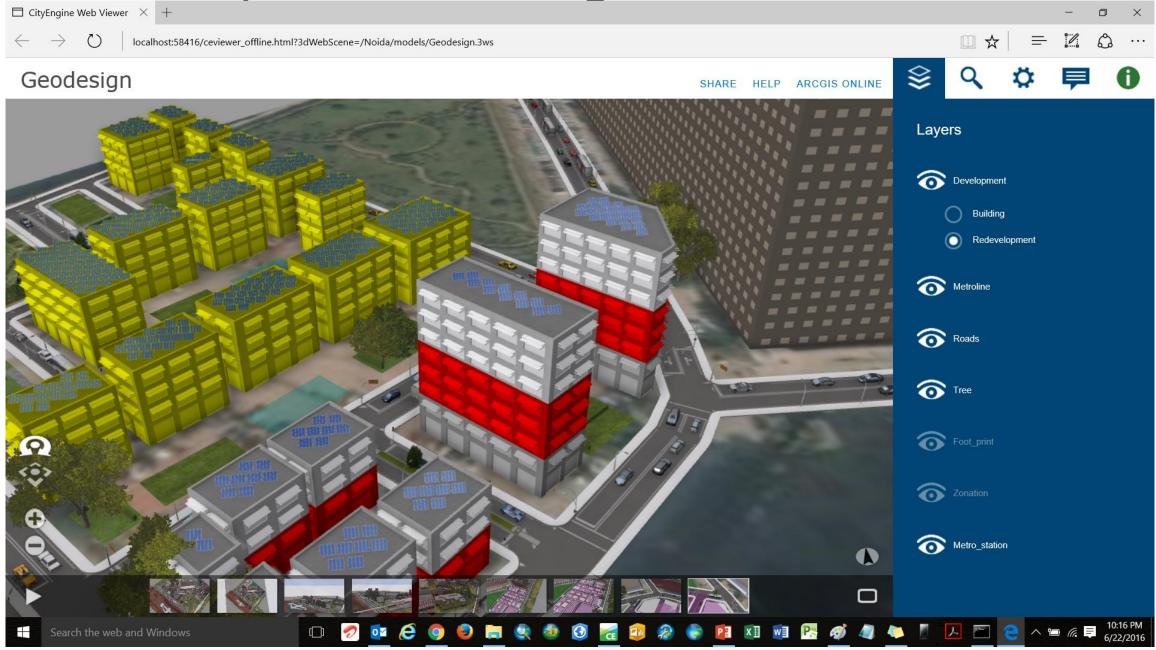

#### Smart Water Distribution System – Incident Analysis

Smart Water Distribution System – Dashboard for monitoring NRW

Redevelopment Planning