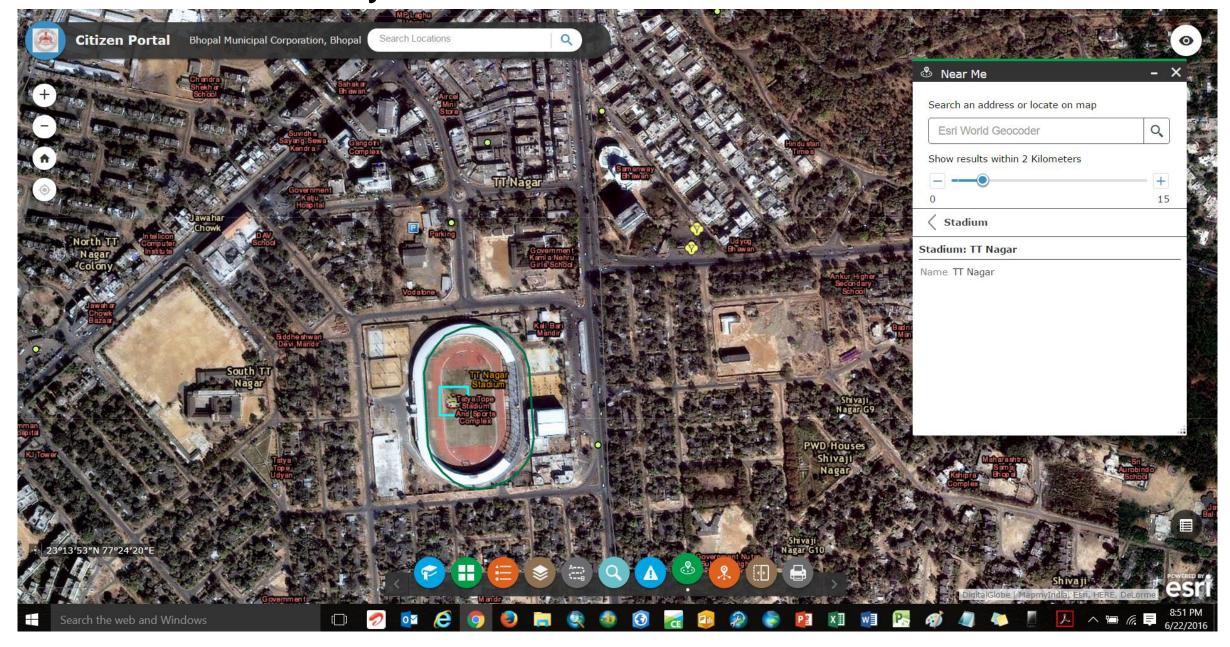

## Citizen Portal – Key Facilities Near to me

#### Citizen Portal – Key Facilities Near to me

### Citizen Portal – Key Facilities Near to me

Citizen Portal - Driving Directions Hi Tech **Citizen Portal** Bhopal Municipal Corporation, Bhopal Search Locations ☼ Directions 01 Pipalner Gandhi Bhopal Airport, Bhopal, Madhya Prade Nagar Lal Ghati Chauraha, Lalghati Chaurah; ADD DESTINATION Dronachal Bhopal Airport SHOW MORE OPTIONS Driving Directions Raja Bhoj **GET DIRECTIONS** International 1. Start at Bhopal Airport, Bhopal, Madhya Pradesh, India Airport Area 1 2. Go northwest CLEAR Laukhori 3. Turn right Singarcholi 4. Turn right on Gandhi Nagar Bypass Road (NH-12) Panchvati 6. At roundabout, take the first exit to proceed on NH-12 (Indore Road) 0.73 km - 1 minute 7.44 kilometers · 14 minutes 7. Turn right on Ahmedabad Palace Road and immediately turn right 0.69 km - 1 minut 8. At fork keep right ZOOM TO FULL ROUTE Near Hab 9. Bear left on Indore Road (NH-12) Colony Railway 2 10. Finish at Lal Ghati Chauraha, Lalghati Chauraha, Bhopal, Madhya Pradesh, on the right Colony 1. Start at Bhopal Airport, Bhopal, Madhya ochipura Pradesh, India Main Noor Palace Sabah 2. Go northwest 0.16 km Borband 3. Turn right Khanu 0.72 km · 2 minutes Nagar 23°18′39″N 77°25′15″E