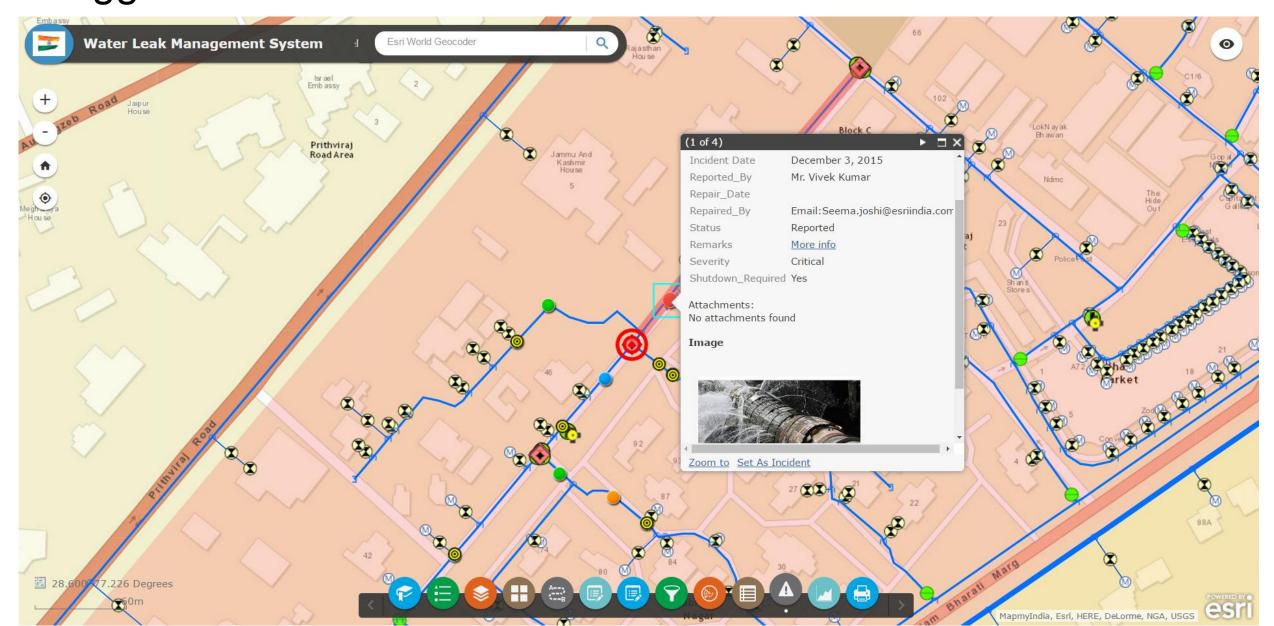

# Smart Water Distribution System – SCADA Alerts / Leak Logger

# Smart Water Distribution System – Closest Field Engineer / Leak Logging

Smart Water Distribution System – Planned Outage Management / Advance Alerts to Affected Users