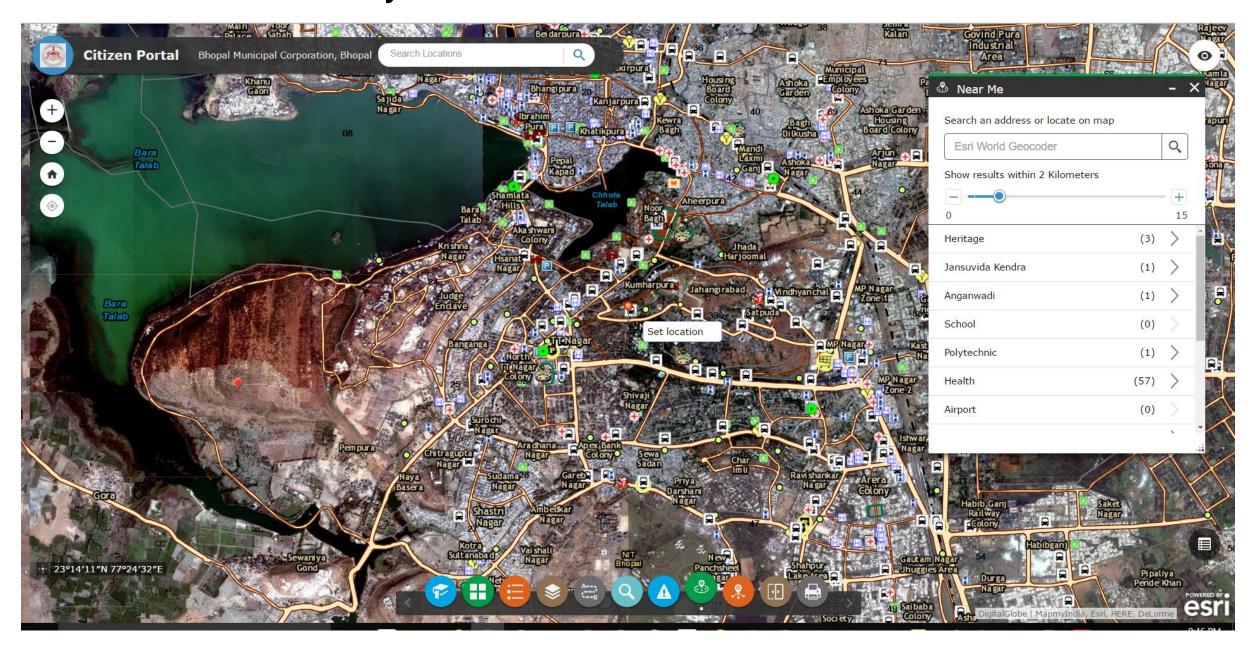

## Citizen Portal – Key Facilities Near to me

#### Citizen Portal – Key Facilities Near to me

### Citizen Portal – Key Facilities Near to me

Citizen Portal - Driving Directions Hi Tech **Citizen Portal** Bhopal Municipal Corporation, Bhopal Search Locations ☼ Directions 01 Pipalner Gandhi Bhopal Airport, Bhopal, Madhya Prade Nagar Lal Ghati Chauraha, Lalghati Chaurah; ADD DESTINATION Dronachal Bhopal Airport SHOW MORE OPTIONS Driving Directions Raja Bhoj **GET DIRECTIONS** International 1. Start at Bhopal Airport, Bhopal, Madhya Pradesh, India Airport Area 1 2. Go northwest CLEAR Laukhori 3. Turn right Singarcholi 4. Turn right on Gandhi Nagar Bypass Road (NH-12) Panchvati 6. At roundabout, take the first exit to proceed on NH-12 (Indore Road) 0.73 km - 1 minute 7.44 kilometers · 14 minutes 7. Turn right on Ahmedabad Palace Road and immediately turn right 0.69 km - 1 minut 8. At fork keep right ZOOM TO FULL ROUTE Near Hab 9. Bear left on Indore Road (NH-12) Colony Railway 2 10. Finish at Lal Ghati Chauraha, Lalghati Chauraha, Bhopal, Madhya Pradesh, on the right Colony 1. Start at Bhopal Airport, Bhopal, Madhya ochipura Pradesh, India Main Noor Palace Sabah 2. Go northwest 0.16 km Borband 3. Turn right Khanu 0.72 km · 2 minutes Nagar 23°18′39″N 77°25′15″E