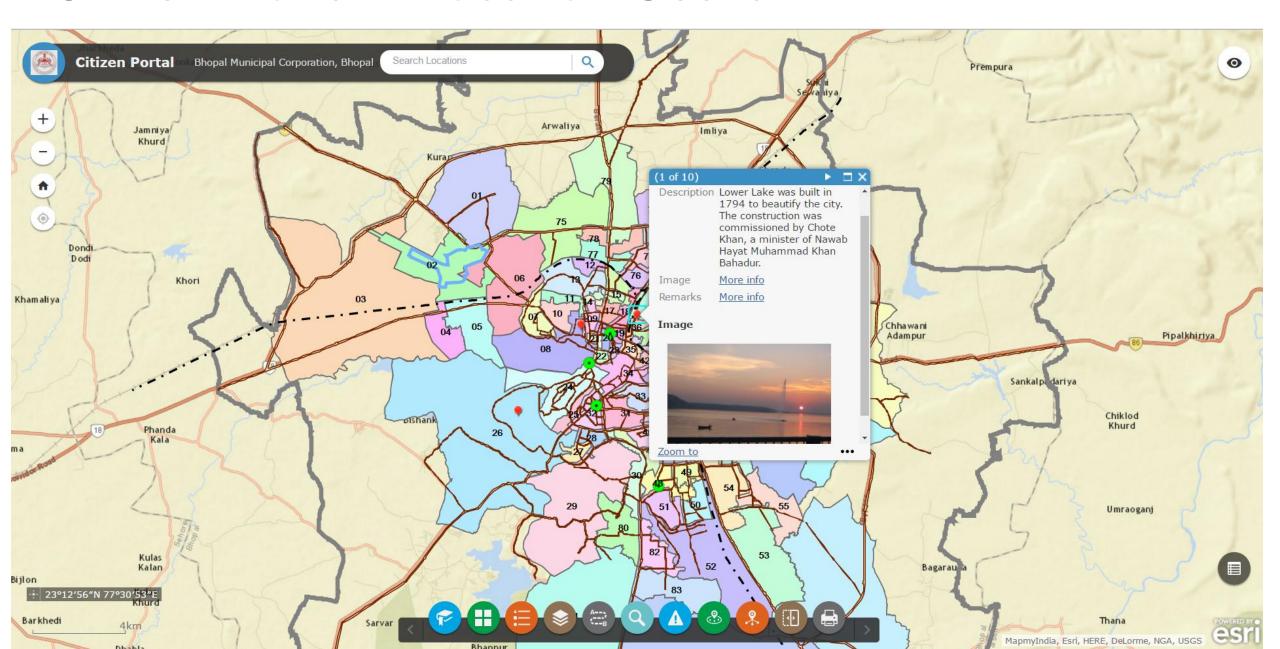

## **Bhopal Smart City – GIS Gateway**



## **Citizen Portal**



## Citizen Portal - Location Search



Citizen Portal - Location Search



## Citizen Portal – Key Facilities Near to me



#### Citizen Portal – Key Facilities Near to me



### Citizen Portal – Key Facilities Near to me



Citizen Portal - Driving Directions Hi Tech **Citizen Portal** Bhopal Municipal Corporation, Bhopal Search Locations ☼ Directions 01 Pipalner Gandhi Bhopal Airport, Bhopal, Madhya Prade Nagar Lal Ghati Chauraha, Lalghati Chaurah; ADD DESTINATION Dronachal Bhopal Airport SHOW MORE OPTIONS Driving Directions Raja Bhoj **GET DIRECTIONS** International 1. Start at Bhopal Airport, Bhopal, Madhya Pradesh, India Airport Area 1 2. Go northwest CLEAR Laukhori 3. Turn right Singarcholi 4. Turn right on Gandhi Nagar Bypass Road (NH-12) Panchvati 6. At roundabout, take the first exit to proceed on NH-12 (Indore Road)