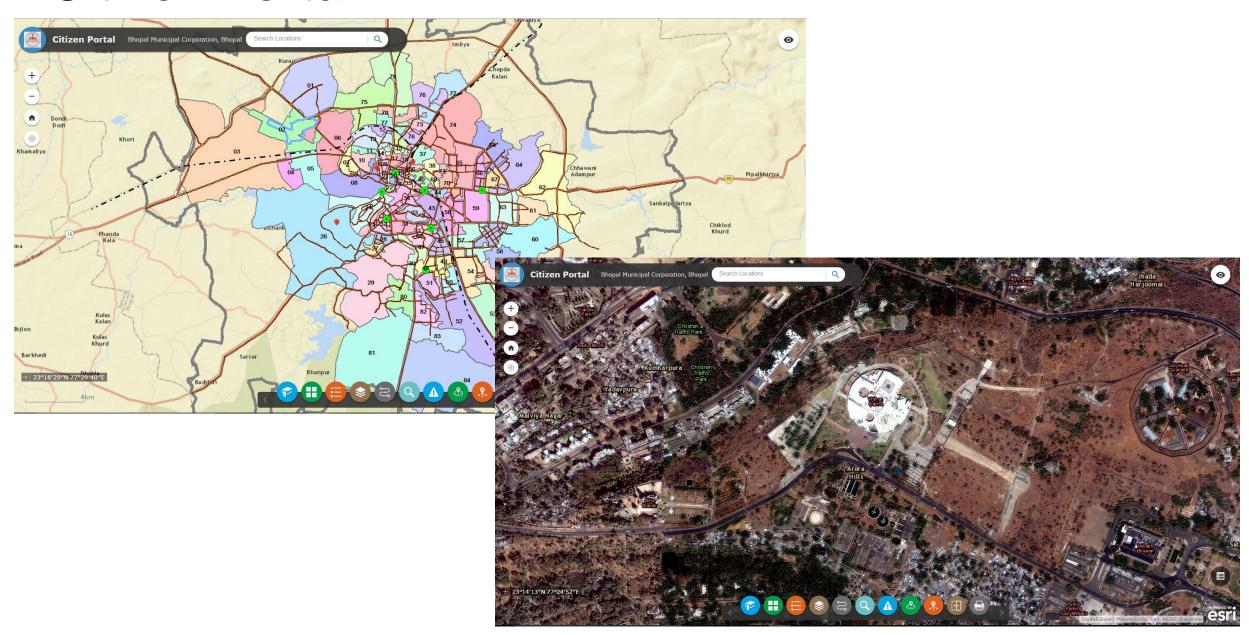

## **Bhopal Smart City – GIS Gateway**



## **Citizen Portal**



## Citizen Portal - Location Search



Citizen Portal - Location Search



## Citizen Portal – Key Facilities Near to me



#### Citizen Portal – Key Facilities Near to me



### Citizen Portal – Key Facilities Near to me



Citizen Portal - Driving Directions Hi Tech **Citizen Portal** Bhopal Municipal Corporation, Bhopal Search Locations ☼ Directions 01 Pipalner Gandhi Bhopal Airport, Bhopal, Madhya Prade Nagar Lal Ghati Chauraha, Lalghati Chaurah; ADD DESTINATION Dronachal Bhopal Airport SHOW MORE OPTIONS Driving Directions Raja Bhoj **GET DIRECTIONS** International 1. Start at Bhopal Airport, Bhopal, Madhya Pradesh, India Airport Area 1 2. Go northwest CLEAR Laukhori 3. Turn right Singarcholi 4. Turn right on Gandhi Nagar Bypass Road (NH-12) Panchvati 6. At roundabout, take the first