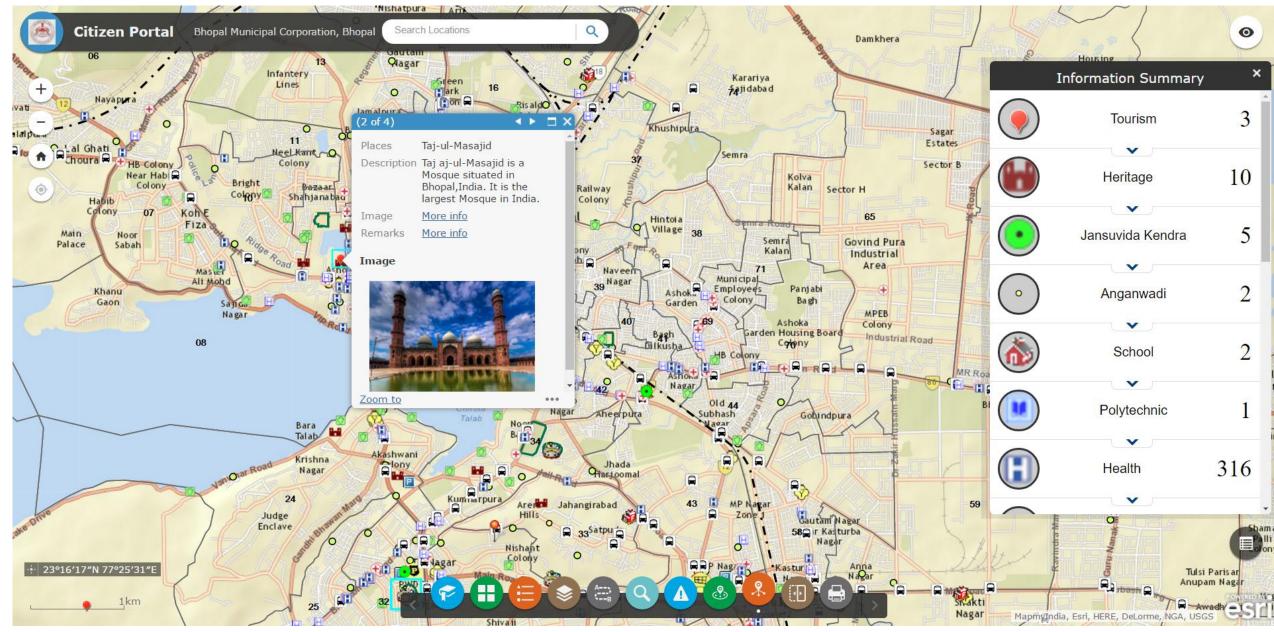

## Citizen Portal – Key Facilities Near to me

#### Citizen Portal – Key Facilities Near to me

### Citizen Portal – Key Facilities Near to me

Citizen Portal - Driving Directions Hi Tech **Citizen Portal** Bhopal Municipal Corporation, Bhopal Search Locations ☼ Directions 01 Pipalner Gandhi Bhopal Airport, Bhopal, Madhya Prade Nagar Lal Ghati Chauraha, Lalghati Chaurah; ADD DESTINATION Dronachal Bhopal Airport SHOW MORE OPTIONS Driving Directions Raja Bhoj **GET DIRECTIONS** International 1. Start at Bhopal Airport, Bhopal, Madhya Pradesh, India Airport Area 1 2. Go northwest CLEAR Laukhori 3. Turn right Singarcholi 4. Turn right on Gandhi Nagar Bypass Road (NH-12) Panchvati 6. At roundabout, take the first exit to proceed on NH-12 (Indore Road) 0.73 km - 1 minute 7.44 kilometers · 14 minutes 7. Turn right on Ahmedabad Palace Road and immediately turn right 0.69 km - 1 minut 8. At fork keep right ZOOM TO FULL ROUTE Near Hab 9. Bear left on Indore Road (NH-12) Colony Railway 2 10. Finish at Lal Ghati Chauraha, Lalghati Chauraha, Bhopal, Madhya Pradesh, on the right Colony 1. Start at Bhopal Airport, Bhopal, Madhya ochipura Pradesh, India Main Noor Palace Sabah 2. Go northwest 0.16 km Borband 3. Turn right Khanu 0.72 km · 2 minutes Nagar 23°18′39″N 77°25′15″E