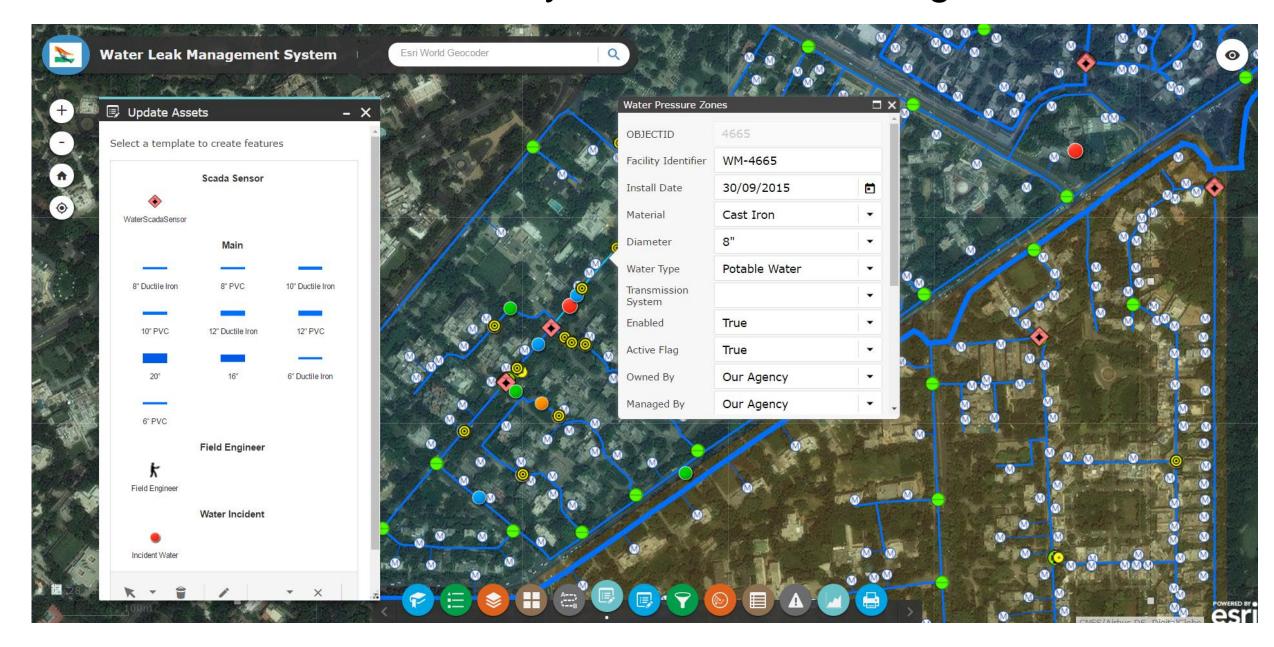

## Smart Water Distribution System – Asset Management

### Smart Water Distribution System – Asset Management