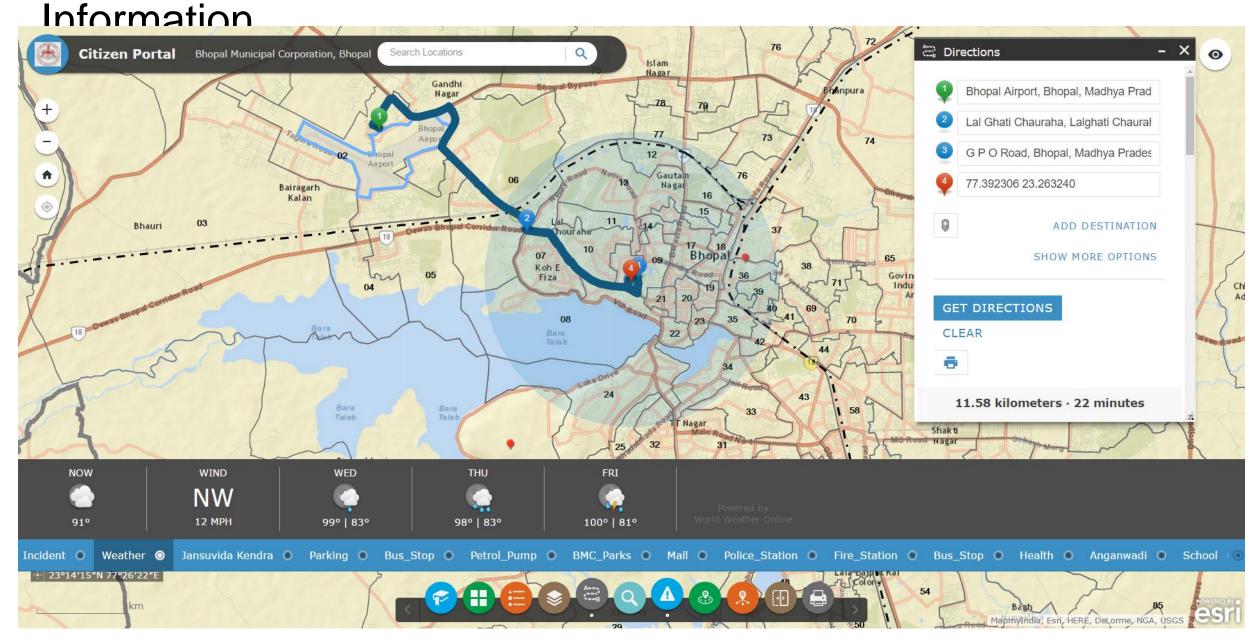

### Citizen Portal – Key Facilities Near to me

Citizen Portal - Driving Directions Hi Tech **Citizen Portal** Bhopal Municipal Corporation, Bhopal Search Locations ☼ Directions 01 Pipalner Gandhi Bhopal Airport, Bhopal, Madhya Prade Nagar Lal Ghati Chauraha, Lalghati Chaurah; ADD DESTINATION Dronachal Bhopal Airport SHOW MORE OPTIONS Driving Directions Raja Bhoj **GET DIRECTIONS** International 1. Start at Bhopal Airport, Bhopal, Madhya Pradesh, India Airport Area 1 2. Go northwest CLEAR Laukhori 3. Turn right Singarcholi 4. Turn right on Gandhi Nagar Bypass Road (NH-12) Panchvati 6. At roundabout, take the first exit to proceed on NH-12 (Indore Road) 0.73 km - 1 minute 7.44 kilometers · 14 minutes 7. Turn right on Ahmedabad Palace Road and immediately turn right 0.69 km - 1 minut 8. At fork keep right ZOOM TO FULL ROUTE Near Hab 9. Bear left on Indore Road (NH-12) Colony Railway 2 10. Finish at Lal Ghati Chauraha, Lalghati Chauraha, Bhopal, Madhya Pradesh, on the right Colony 1. Start at Bhopal Airport, Bhopal, Madhya ochipura Pradesh, India Main Noor Palace Sabah 2. Go northwest 0.16 km Borband 3. Turn right Khanu 0.72 km · 2 minutes Nagar 23°18′39″N 77°25′15″E

💿 Bhopal Airport, Bhopal, Madhya Pradesh, India — Lal Ghati Chauraha, Lalghati Chauraha, Bhopal, Madhya Prade...

Citizen Portal – Facility Search with Directions

Citizen Portal – Facility Search with Directions & Weather