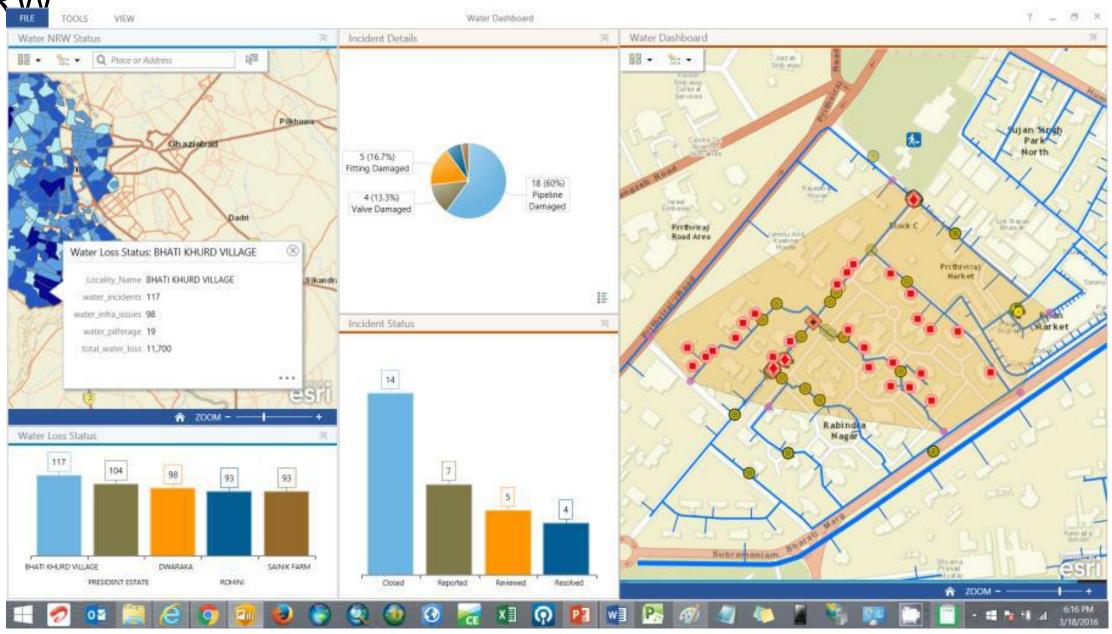

#### Smart Water Distribution System – Incident Analysis

Smart Water Distribution System – Dashboard for monitoring NRW

Redevelopment Planning